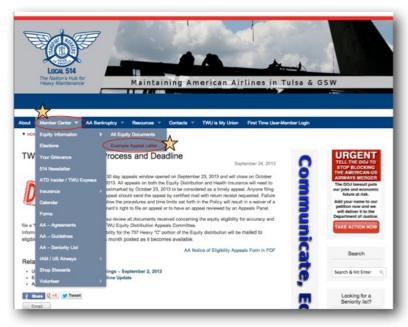

This form is located on our <u>TWU514.org</u> website see image below for easy access to the sample letter and the form to print out. They will also be available in the Grievance office.

In Solidarity,